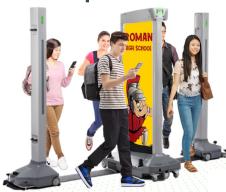

#### **Evolv Express**

Evolv Express® uses advanced sensor technology and AI and is designed to enhance security, create situational awareness by alerting on potential threats, and support threat response with a "Red Box" directed search.

A single lane screens up to 2000 people per hour while a dual lane can screen up to 4000 per hour. Both systems can be used indoors or outdoors.

https://bit.ly/3Elj8Nt