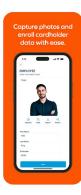

State Wide Office/Classroom Supplies & Equipment

- 1 Create badgeholders with ease
  Sync RemotePhoto with your HR
  system onboarding or provision
  on the fly with Single Sign-On.
  Once created, you have the option
  to send out a welcome email for
  badgeholders to submit their
  photo remotely.
- Badgeholders skip the line and submit the photo they want Individuals submit photo via an intuitive user interface that works on any device. Our Al Helper Bot automatically crops, rotates, and removes the background of the photo in real time.
- Never touch an ID photo again
  Put approvals and denials on
  autopilot. Let our AI, HelperBot,
  do the work. Badgeholders are
  immediately notified if the photo
  will work for an id card. If AI isn't
  your thing, you can always
  process photos manually.
- The perfect ID photo for your badges.
  Automatically download photos to the file system or database (in .jpg format) for your card production, HR, or access control system to pick up. Use the quality ID photos delivered by RemotePhoto to create your badge or mobile credential.