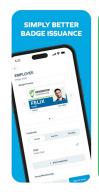

https://bit.ly/3ZNbe0z

BadgeHub was designed with end user experience in mind. The platform is easily downloadable from the App store and allows any facility to create customized workflows and issuance rules for all their cardholders.

Gone are the days of antiquated badging set-ups limited to a single location in your organization. Enroll cardholder data, capture photos, and issue badges from any device, anywhere. Why should you have to choose between physical or the convenience of virtual credentials? Get the best of both worlds!